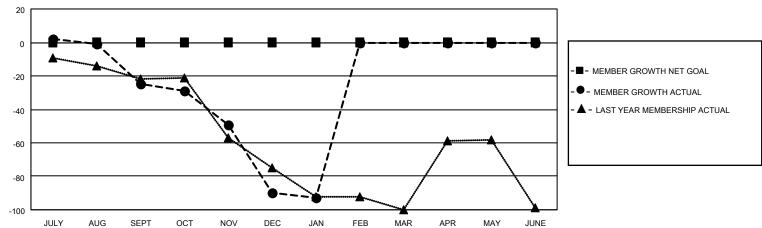

## GAT MONTHLY MEMBERSHIP PROGRESS REPORT

Multiple District 49

Results as of: 1/31/2021

**LOCATION: ALASKA** 

| Clubs                        |               |           |               | Members                      |                        |                         |                                                    |  |
|------------------------------|---------------|-----------|---------------|------------------------------|------------------------|-------------------------|----------------------------------------------------|--|
|                              | RESULTS FOR   | 2020-2021 |               | RESULTS FOR 2020-2021        |                        |                         |                                                    |  |
| QUARTER                      | NEW CLUB GOAL | NEW CLUBS | DROPPED CLUBS | QUARTER MEME                 | BER GROWTH NET<br>GOAL | MEMBER GROWTH<br>ACTUAL | DROPPED<br>MEMBERS ACTUAL<br>(including transfers) |  |
| JULY/AUG/SEPT<br>OCT/NOV/DEC | 0<br>0        | 0         | 0<br>1        | JULY/AUG/SEPT<br>OCT/NOV/DEC | 0<br>0                 | 37<br>68                | 59<br>130                                          |  |
| JAN/FEB/MAR<br>APR/MAY/JUNE  | 0<br>0        | 0<br>0    | 0             | JAN/FEB/MAR<br>APR/MAY/JUNE  | 0<br>0                 | 25<br>0                 | 27<br>0                                            |  |